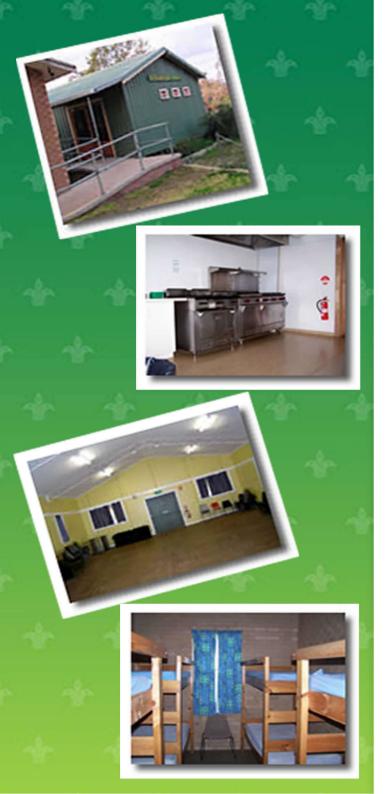

## Our facilities include:

\*Accommodation

Merrit Buildings 6 rooms each containing bunk beds (accommodates 48 people)

Stenhouse Building (disabled access) 6 rooms with bunk beds (accommodates 22 people)

The Igloo
Dormitory (accommodates 16 people)

- ★ Two ablution blocks with instantaneous hot water (town water)
- ★ Two large entertainment and activity halls
- ★ Large commercial quality kitchen (some catering services available)
- ◆ Outdoor BBQ area
- ★ Abseil Tower plus other adventure activities being expanded all the time
- ★ Grassed camping area 13 acres suitable for all camping and activities