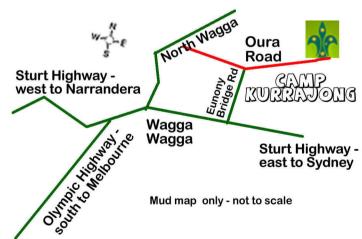

## HOW TO FIND CAMP KURRAJONG

The Team at Camp Kurrajong look forward to making your camp or family gathering a memorable event

WAGGA WAGGA

# CONTACT DETAILS

Camp Kurrajong is situated at Oura Road, Wagga Wagga (8 km easy drive from town)

> Wagga Wagga is mid-way between Melbourne and Sydney (off the Sturt Highway)

For enquiries and bookings please phone 02 6921 7037